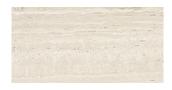

#### 120x280 Rc / 48"x111"

**LICEO IVORY PULIDO 120X280 RC** G.196 | Polished | Coloured body Rectified.

**LICEO BEIGE PULIDO 120X280 RC** G.196 | Polished | Coloured body Rectified.

**LICEO GREY PULIDO 120X280 RC** G.196 | Polished | Coloured body Rectified.

**LICEO IVORY MATE 120X280 RC** G.195 | MATT | Coloured body Rectified.

**LICEO BEIGE MATE 120X280 RC** G.195 | MATT | Coloured body Rectified.

**LICEO GREY MATE 120X280 RC** G.195 | MATT | Coloured body Rectified.