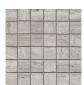

#### 30x30 /12"x12"

LICEO MOSAICO GREY PULIDO PREMIUM 30x30

SP2037 | Premium polished |

LICEO MOSAICO WHITE PULIDO PREMIUM 30x30

SP2037 | Premium polished |

LICEO MOSAICO BEIGE PULIDO PREMIUM 30x30

SP2037 | Premium polished |

LICEO MOSAICO GREY MATE 30x30 SP2037 | MATT |

LICEO MOSAICO IVORY PULIDO PREMIUM 30x30

SP2037 | Premium polished |

LICEO MOSAICO BEIGE MATE 30x30 SP2037 | MATT |

LICEO MOSAICO IVORY MATE 30x30 SP2037 | MATT |

LICEO MOSAICO WHITE MATE 30x30 SP2037 | MATT |