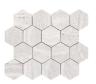

#### 28x33,5 / 11"x13"

LICEO HEXAGON LARGE WHITE PULIDO 28X33,5 SP2054 | Polished |

LICEO HEXAGON LARGE IVORY PULIDO 28X33,5 SP2054 | Polished |

LICEO HEXAGON LARGE BEIGE MATE 28X33,5 SP2054 | MATT |

LICEO HEXAGON LARGE GREY PULIDO 28X33,5 SP2054 | Polished |

LICEO HEXAGON LARGE WHITE MATE 28X33,5 SP2054 | MATT |

LICEO HEXAGON LARGE IVORY MATE 28X33,5 SP2054 | MATT |

LICEO HEXAGON LARGE BEIGE PULIDO 28X33,5 SP2054 | Polished |

LICEO HEXAGON LARGE GREY MATE 28X33,5 SP2054 | MATT |