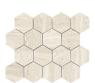

#### 28x33,5 / 11"x13"

LICEO HEXAGON LARGE WHITE PULIDO 28X33,5 SP2054 | Polished |

LICEO HEXAGON LARGE IVORY PULIDO 28X33,5 SP2054 | Polished |

LICEO HEXAGON LARGE BEIGE MATE 28X33,5 SP2054 | MATT |

LICEO HEXAGON LARGE GREY PULIDO 28X33,5 SP2054 | Polished |

LICEO HEXAGON LARGE WHITE MATE 28X33,5 SP2054 | MATT |

LICEO HEXAGON LARGE IVORY MATE 28X33,5 SP2054 | MATT |

LICEO HEXAGON LARGE BEIGE PULIDO 28X33,5 SP2054 | Polished |

LICEO HEXAGON LARGE GREY MATE 28X33,5 SP2054 | MATT |