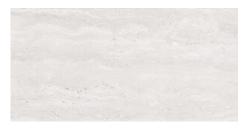

#### 60x120 Rc / 24"x48"

**LICEO IVORY PULIDO 60x120 RC** G.177 | Polished | Neutral Body Rectified.

**LICEO BEIGE PULIDO 60x120 RC** G.177 | Polished | Neutral Body Rectified.

**LICEO GREY PULIDO 60x120 RC** G.177 | Polished | Neutral Body Rectified.

**LICEO WHITE PULIDO 60x120 RC** G.177 | Polished | Neutral Body Rectified.