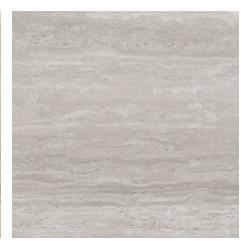

### 120x120 SI Rc / 48"x48"

**LICEO GREY MATE 120x120 SL RC** G.201 | MATT | Neutral Body Rectified.

**LICEO WHITE MATE 120x120 SL RC** G.201 | MATT | Neutral Body Rectified.

**LICEO IVORY MATE 120x120 SL RC** G.201 | MATT | Neutral Body Rectified.

**LICEO BEIGE MATE 120x120 SL RC** G.201 | MATT | Neutral Body Rectified.

### 120x120 Rc / 48"x48"

**LICEO IVORY PULIDO 120x120 RC** G.192 | Polished | Neutral Body Rectified.

**LICEO BEIGE PULIDO 120x120 RC** G.192 | Polished | Neutral Body Rectified.

**LICEO GREY PULIDO 120x120 RC** G.192 | Polished | Neutral Body Rectified.

**LICEO WHITE PULIDO 120x120 RC** G.192 | Polished | Neutral Body Rectified.