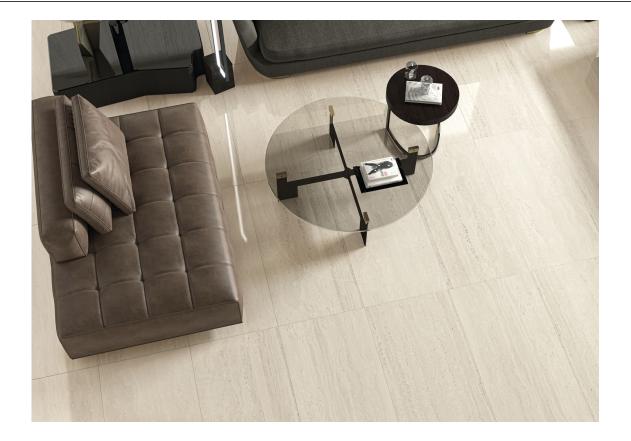

CEO MOSAICO WHITE MATE 30x30 SP2037 | MATT |

#### 28x33,5 / 11"x13"



LICEO HEXAGON LARGE WHITE PULIDO 28X33,5 SP2054 | Polished |



LICEO HEXAGON LARGE IVORY PULIDO 28X33,5 SP2054 | Polished |



LICEO HEXAGON LARGE BEIGE MATE 28X33,5 SP2054 | MATT |



LICEO HEXAGON LARGE GREY PULIDO 28X33,5 SP2054 | Polished |



LICEO HEXAGON LARGE WHITE MATE 28X33,5 SP2054 | MATT |



LICEO HEXAGON LARGE IVORY MATE 28X33,5 SP2054 | MATT |



LICEO HEXAGON LARGE BEIGE PULIDO 28X33,5 SP2054 | Polished |



LICEO HEXAGON LARGE GREY MATE 28X33,5 SP2054 | MATT |



# **Technical Step**

#### Porcelain Tiles



PELDAÑO ANGULO ROMO 60X120 | 60X120 / 24"x48"

PELDAÑO GRADONE RECTO 60X120 | 60X120 / 24"x48"



PELDAÑO ANGULO GRADONE RECTO 60X120 | 60X120 / 24"x48"



## Gallery