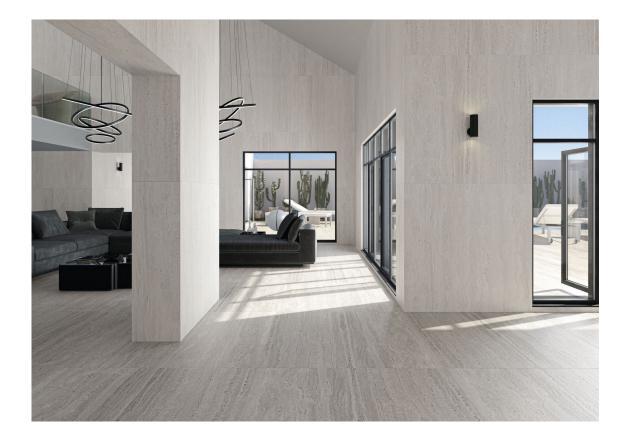

# Series Liceo

120x280 RC / 48"x111" 120x120 SL RC / 48"x48" 120x120 RC / 48"x48" 60x120 SL RC / 24"x48" 60x120 RC / 24"x48" 30x60 SL RC / 12"x24" 30x60 RC / 12"x24"

#### 120x280 Rc / 48"x111"

**LICEO IVORY PULIDO 120X280 RC** G.196 | Polished | Coloured body Rectified.

**LICEO BEIGE PULIDO 120X280 RC** G.196 | Polished | Coloured body Rectified.

**LICEO GREY PULIDO 120X280 RC** G.196 | Polished | Coloured body Rectified.

**LICEO IVORY MATE 120X280 RC** G.195 | MATT | Coloured body Rectified.

**LICEO BEIGE MATE 120X280 RC** G.195 | MATT | Coloured body Rectified.

**LICEO GREY MATE 120X280 RC** G.195 | MATT | Coloured body Rectified.