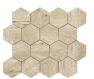

#### 28x33,5 / 11"x13"

LICEO HEXAGON LARGE WHITE PULIDO 28X33,5 SP2054 | Polished |

LICEO HEXAGON LARGE IVORY PULIDO 28X33,5 SP2054 | Polished |

LICEO HEXAGON LARGE BEIGE MATE 28X33,5 SP2054 | MATT |

LICEO HEXAGON LARGE GREY PULIDO 28X33,5 SP2054 | Polished |

LICEO HEXAGON LARGE WHITE MATE 28X33,5 SP2054 | MATT |

LICEO HEXAGON LARGE IVORY MATE 28X33,5 SP2054 | MATT |

LICEO HEXAGON LARGE BEIGE PULIDO 28X33,5 SP2054 | Polished |

LICEO HEXAGON LARGE GREY MATE 28X33,5 SP2054 | MATT |