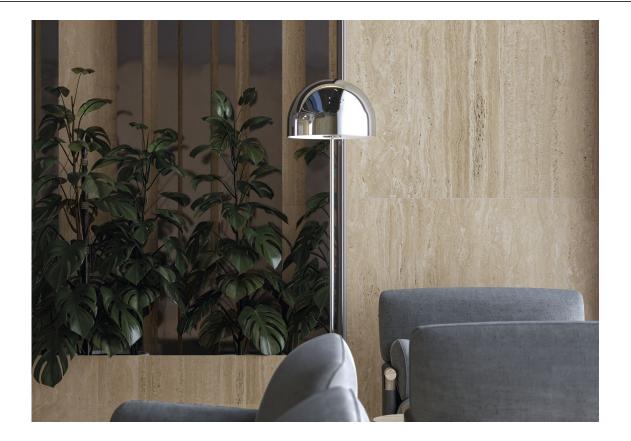

MATT |



LICEO MOSAICO WHITE MATE 30x30 SP2037 | MATT |

#### 28x33,5 / 11"x13"



LICEO HEXAGON LARGE WHITE PULIDO 28X33,5 SP2054 | Polished |



LICEO HEXAGON LARGE IVORY PULIDO 28X33,5 SP2054 | Polished |



LICEO HEXAGON LARGE BEIGE MATE 28X33,5 SP2054 | MATT |



LICEO HEXAGON LARGE GREY PULIDO 28X33,5 SP2054 | Polished |



LICEO HEXAGON LARGE WHITE MATE 28X33,5 SP2054 | MATT |



LICEO HEXAGON LARGE IVORY MATE 28X33,5 SP2054 | MATT |



LICEO HEXAGON LARGE BEIGE PULIDO 28X33,5 SP2054 | Polished |



LICEO HEXAGON LARGE GREY MATE 28X33,5 SP2054 | MATT |



# **Technical Step**

#### Porcelain Tiles



PELDAÑO ANGULO ROMO 60X120 | 60X120 / 24"x48"

PELDAÑO GRADONE RECTO 60X120 | 60X120 / 24"x48"



PELDAÑO ANGULO GRADONE RECTO 60X120 | 60X120 / 24"x48"



## Gallery