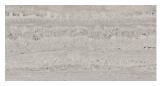

### 120x120 SI Rc / 48"x48"

**LICEO GREY MATE 120x120 SL RC** G.201 | MATT | Neutral Body Rectified.

**LICEO WHITE MATE 120x120 SL RC** G.201 | MATT | Neutral Body Rectified.

**LICEO IVORY MATE 120x120 SL RC** G.201 | MATT | Neutral Body Rectified.

**LICEO BEIGE MATE 120x120 SL RC** G.201 | MATT | Neutral Body Rectified.