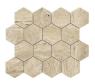

#### 28x33,5 / 11"x13"

LICEO HEXAGON LARGE WHITE PULIDO 28X33,5 SP2054 | Polished |

LICEO HEXAGON LARGE IVORY PULIDO 28X33,5 SP2054 | Polished |

LICEO HEXAGON LARGE BEIGE MATE 28X33,5 SP2054 | MATT |

LICEO HEXAGON LARGE GREY PULIDO 28X33,5 SP2054 | Polished |

LICEO HEXAGON LARGE WHITE MATE 28X33,5 SP2054 | MATT |

LICEO HEXAGON LARGE IVORY MATE 28X33,5 SP2054 | MATT |

LICEO HEXAGON LARGE BEIGE PULIDO 28X33,5 SP2054 | Polished |

LICEO HEXAGON LARGE GREY MATE 28X33,5 SP2054 | MATT |