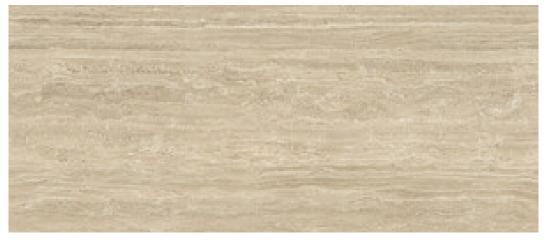

#### 120x280 Rc / 48"x111"

**LICEO IVORY PULIDO 120X280 RC** G.196 | Polished | Coloured body Rectified.

**LICEO BEIGE PULIDO 120X280 RC** G.196 | Polished | Coloured body Rectified.

**LICEO GREY PULIDO 120X280 RC** G.196 | Polished | Coloured body Rectified.

### 120x120 Rc / 48"x48"

**LICEO IVORY PULIDO 120x120 RC** G.192 | Polished | Neutral Body Rectified.

**LICEO BEIGE PULIDO 120x120 RC** G.192 | Polished | Neutral Body Rectified.

**LICEO GREY PULIDO 120x120 RC** G.192 | Polished | Neutral Body Rectified.

#### 60x120 Rc / 24"x48"

**LICEO IVORY PULIDO 60x120 RC** G.177 | Polished | Neutral Body Rectified.

**LICEO BEIGE PULIDO 60x120 RC** G.177 | Polished | Neutral Body Rectified.

**LICEO GREY PULIDO 60x120 RC** G.177 | Polished | Neutral Body Rectified.

#### 30x60 Rc / 12"x24"

**LICEO BEIGE PULIDO 30x60 RC** G.172 | Polished | Neutral Body Rectified.

**LICEO IVORY PULIDO 30x60 RC** G.172 | Polished | Neutral Body Rectified.

**LICEO GREY PULIDO 30x60 RC** G.172 | Polished | Neutral Body Rectified.