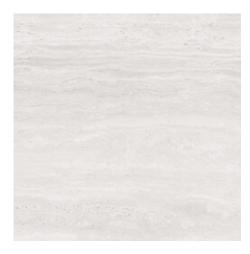

#### 60x120 SI Rc / 24"x48"

**LICEO WHITE MATE 60x120 SL RC** G.1093 | MATT | Neutral Body Rectified.

**LICEO IVORY MATE 60x120 SL RC** G.1093 | MATT | Neutral Body Rectified.

**LICEO BEIGE MATE 60x120 SL RC** G.1093 | MATT | Neutral Body Rectified.

**LICEO GREY MATE 60x120 SL RC** G.1093 | MATT | Neutral Body Rectified.

LICEO IVORY MATE 60x120 SL RC ANTISLIP G.5093 | MATT | Neutral Body Rectified.

LICEO BEIGE MATE 60x120 SL RC ANTISLIP G.5093 | MATT | Neutral Body Rectified.

LICEO GREY MATE 60x120 SL RC ANTISLIP G.5093 | MATT | Neutral Body Rectified.

LICEO WHITE MATE 60x120 SL RC ANTISLIP G.5093 | MATT | Neutral Body Rectified.