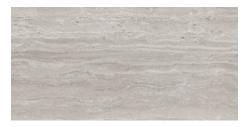

### 120x120 SI Rc / 48"x48"

**LICEO GREY MATE 120x120 SL RC** G.201 | MATT | Neutral Body Rectified.

**LICEO WHITE MATE 120x120 SL RC** G.201 | MATT | Neutral Body Rectified.

**LICEO IVORY MATE 120x120 SL RC** G.201 | MATT | Neutral Body Rectified.

### 120x120 Rc / 48"x48"

**LICEO IVORY PULIDO 120x120 RC** G.192 | Polished | Neutral Body Rectified.

**LICEO BEIGE PULIDO 120x120 RC** G.192 | Polished | Neutral Body Rectified.

**LICEO GREY PULIDO 120x120 RC** G.192 | Polished | Neutral Body Rectified.