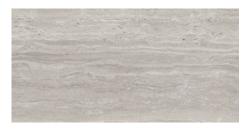

### 120x120 SI Rc / 48"x48"

**LICEO GREY MATE 120x120 SL RC** G.201 | MATT | Neutral Body Rectified.

**LICEO WHITE MATE 120x120 SL RC** G.201 | MATT | Neutral Body Rectified.

**LICEO IVORY MATE 120x120 SL RC** G.201 | MATT | Neutral Body Rectified.

### 120x120 Rc / 48"x48"

**LICEO IVORY PULIDO 120x120 RC** G.192 | Polished | Neutral Body Rectified.

**LICEO BEIGE PULIDO 120x120 RC** G.192 | Polished | Neutral Body Rectified.

**LICEO GREY PULIDO 120x120 RC** G.192 | Polished | Neutral Body Rectified.

**LICEO GREY MATE 60x120 SL RC** G.1093 | MATT | Neutral Body Rectified.

LICEO IVORY MATE 60x120 SL RC ANTISLIP G.5093 | MATT | Neutral Body Rectified.

LICEO BEIGE MATE 60x120 SL RC ANTISLIP G.5093 | MATT | Neutral Body Rectified.

LICEO GREY MATE 60x120 SL RC ANTISLIP G.5093 | MATT | Neutral Body Rectified.

LICEO WHITE MATE 60x120 SL RC ANTISLIP G.5093 | MATT | Neutral Body Rectified.