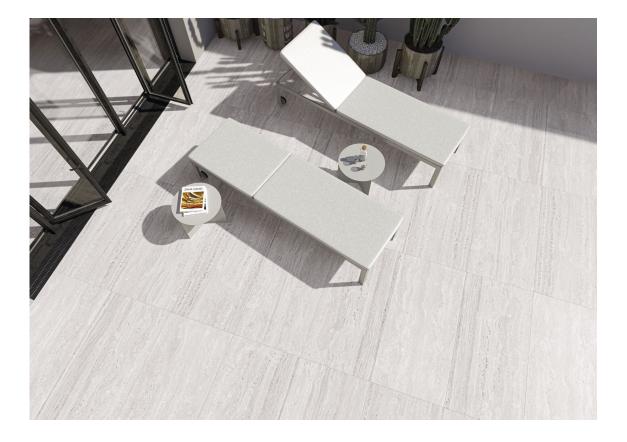

# Series Liceo

120x280 RC / 48"x111" 120x120 SL RC / 48"x48" 120x120 RC / 48"x48" 60x120 SL RC / 24"x48" 60x120 RC / 24"x48" 30x60 SL RC / 12"x24" 30x60 RC / 12"x24"

#### 120x280 Rc / 48"x111"

**LICEO IVORY PULIDO 120X280 RC** G.196 | Polished | Coloured body Rectified.

**LICEO BEIGE PULIDO 120X280 RC** G.196 | Polished | Coloured body Rectified.

**LICEO GREY PULIDO 120X280 RC** G.196 | Polished | Coloured body Rectified.

**LICEO IVORY MATE 120X280 RC** G.195 | MATT | Coloured body Rectified.

**LICEO BEIGE MATE 120X280 RC** G.195 | MATT | Coloured body Rectified.

**LICEO GREY MATE 120X280 RC** G.195 | MATT | Coloured body Rectified.