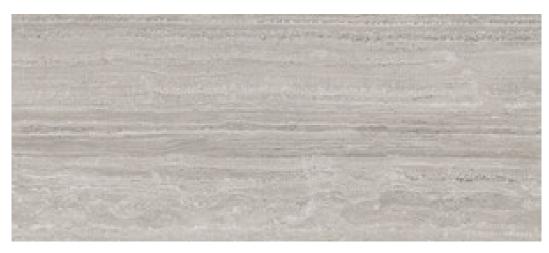

### 120x120 SI Rc / 48"x48"

**LICEO GREY MATE 120x120 SL RC** G.201 | MATT | Neutral Body Rectified.

**LICEO WHITE MATE 120x120 SL RC** G.201 | MATT | Neutral Body Rectified.

**LICEO IVORY MATE 120x120 SL RC** G.201 | MATT | Neutral Body Rectified.

#### 60x120 SI Rc / 24"x48"

**LICEO WHITE MATE 60x120 SL RC** G.1093 | MATT | Neutral Body Rectified.

**LICEO IVORY MATE 60x120 SL RC** G.1093 | MATT | Neutral Body Rectified.

**LICEO BEIGE MATE 60x120 SL RC** G.1093 | MATT | Neutral Body Rectified.

#### 30x60 SI Rc / 12"x24"

**LICEO BEIGE MATE 30X60 SL RC** G.1078 | MATT | Neutral Body Rectified.

**LICEO IVORY MATE 30X60 SL RC** G.1078 | MATT | Neutral Body Rectified.

**LICEO GREY MATE 30X60 SL RC** G.1078 | MATT | Neutral Body Rectified.