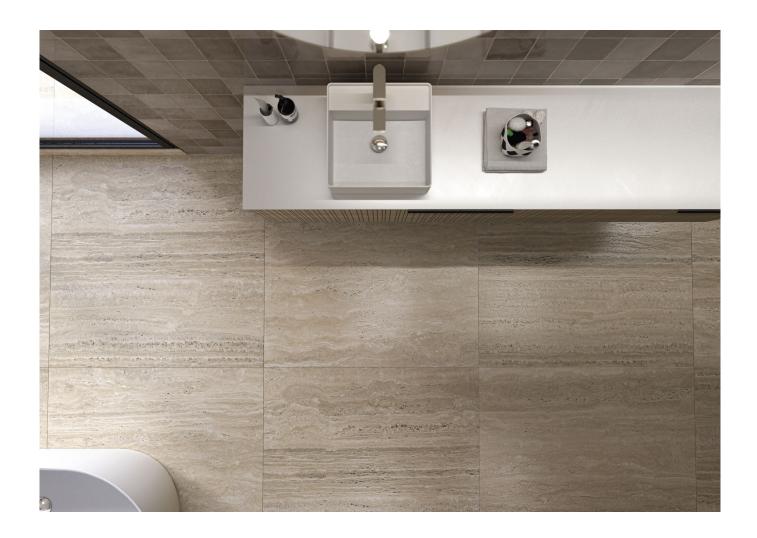

# Series Liceo

120x280 RC / 48"x111" 120x120 SL RC / 48"x48" 120x120 RC / 48"x48" 60x120 SL RC / 24"x48" 60x120 RC / 24"x48" 30x60 SL RC / 12"x24" 30x60 RC / 12"x24"

## Gallery