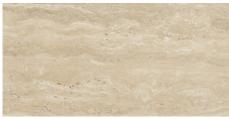

#### 120x280 Rc / 48"x111"

**LICEO IVORY PULIDO 120X280 RC** G.196 | Polished | Coloured body Rectified.

**LICEO BEIGE PULIDO 120X280 RC** G.196 | Polished | Coloured body Rectified.

**LICEO GREY PULIDO 120X280 RC** G.196 | Polished | Coloured body Rectified.

**LICEO IVORY MATE 120X280 RC** G.195 | MATT | Coloured body Rectified.

**LICEO BEIGE MATE 120X280 RC** G.195 | MATT | Coloured body Rectified.

**LICEO GREY MATE 120X280 RC** G.195 | MATT | Coloured body Rectified.