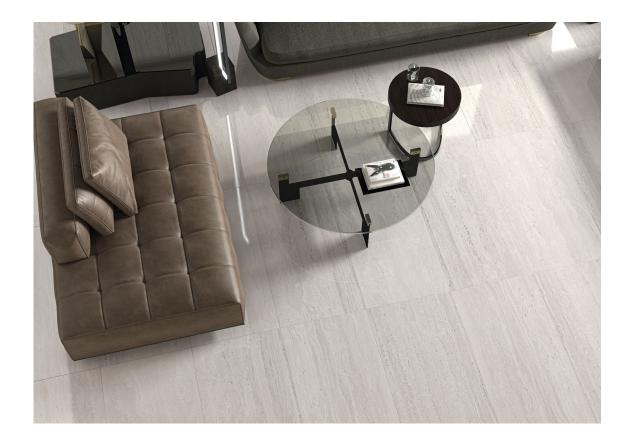

TT |



LICEO MOSAICO WHITE MATE 30x30 SP2037 | MATT |

#### 28x33,5 / 11"x13"



LICEO HEXAGON LARGE WHITE PULIDO 28X33,5 SP2054 | Polished |



LICEO HEXAGON LARGE IVORY PULIDO 28X33,5 SP2054 | Polished |



LICEO HEXAGON LARGE BEIGE MATE 28X33,5 SP2054 | MATT |



LICEO HEXAGON LARGE GREY PULIDO 28X33,5 SP2054 | Polished |



LICEO HEXAGON LARGE WHITE MATE 28X33,5 SP2054 | MATT |



LICEO HEXAGON LARGE IVORY MATE 28X33,5 SP2054 | MATT |



LICEO HEXAGON LARGE BEIGE PULIDO 28X33,5 SP2054 | Polished |



LICEO HEXAGON LARGE GREY MATE 28X33,5 SP2054 | MATT |



# **Technical Step**

#### Porcelain Tiles



PELDAÑO ANGULO ROMO 60X120 | 60X120 / 24"x48"

PELDAÑO GRADONE RECTO 60X120 | 60X120 / 24"x48"



PELDAÑO ANGULO GRADONE RECTO 60X120 | 60X120 / 24"x48"



## Gallery