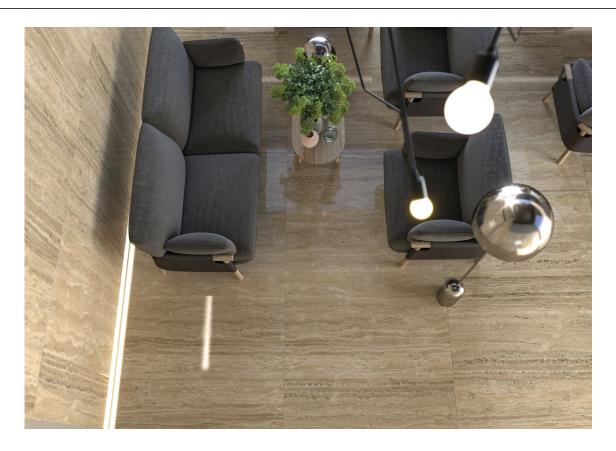

7 | MATT |



LICEO MOSAICO WHITE MATE 30x30 SP2037 | MATT |

#### 28x33,5 / 11"x13"



LICEO HEXAGON LARGE WHITE PULIDO 28X33,5 SP2054 | Polished |



LICEO HEXAGON LARGE IVORY PULIDO 28X33,5 SP2054 | Polished |



LICEO HEXAGON LARGE BEIGE MATE 28X33,5 SP2054 | MATT |



LICEO HEXAGON LARGE GREY PULIDO 28X33,5 SP2054 | Polished |



LICEO HEXAGON LARGE WHITE MATE 28X33,5 SP2054 | MATT |



LICEO HEXAGON LARGE IVORY MATE 28X33,5 SP2054 | MATT |



LICEO HEXAGON LARGE BEIGE PULIDO 28X33,5 SP2054 | Polished |



LICEO HEXAGON LARGE GREY MATE 28X33,5 SP2054 | MATT |



# **Technical Step**

#### Porcelain Tiles



PELDAÑO ANGULO ROMO 60X120 | 60X120 / 24"x48"

PELDAÑO GRADONE RECTO 60X120 | 60X120 / 24"x48"



PELDAÑO ANGULO GRADONE RECTO 60X120 | 60X120 / 24"x48"



## Gallery