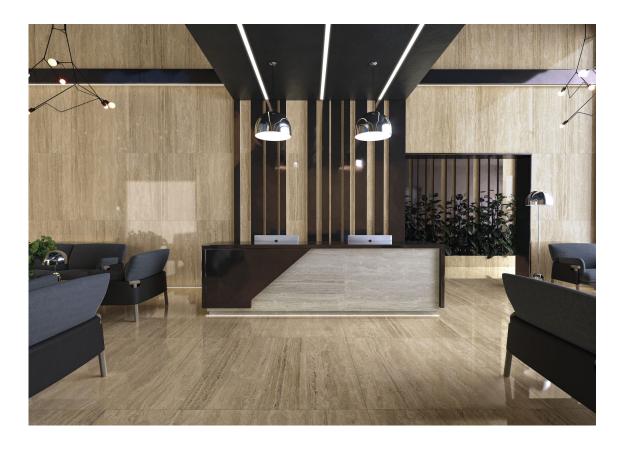

# Series Liceo

120x280 RC / 48"x111" 120x120 SL RC / 48"x48" 120x120 RC / 48"x48" 60x120 SL RC / 24"x48" 60x120 RC / 24"x48" 30x60 SL RC / 12"x24" 30x60 RC / 12"x24"

#### 120x280 Rc / 48"x111"

**LICEO IVORY PULIDO 120X280 RC** G.196 | Polished | Coloured body Rectified.

**LICEO BEIGE PULIDO 120X280 RC** G.196 | Polished | Coloured body Rectified.

**LICEO GREY PULIDO 120X280 RC** G.196 | Polished | Coloured body Rectified.

**LICEO IVORY MATE 120X280 RC** G.195 | MATT | Coloured body Rectified.

**LICEO BEIGE MATE 120X280 RC** G.195 | MATT | Coloured body Rectified.

**LICEO GREY MATE 120X280 RC** G.195 | MATT | Coloured body Rectified.