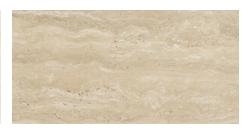

#### 120x280 Rc / 48"x111"

**LICEO IVORY PULIDO 120X280 RC** G.196 | Polished | Coloured body Rectified.

**LICEO BEIGE PULIDO 120X280 RC** G.196 | Polished | Coloured body Rectified.

**LICEO GREY PULIDO 120X280 RC** G.196 | Polished | Coloured body Rectified.

**LICEO IVORY MATE 120X280 RC** G.195 | MATT | Coloured body Rectified.

**LICEO BEIGE MATE 120X280 RC** G.195 | MATT | Coloured body Rectified.

**LICEO GREY MATE 120X280 RC** G.195 | MATT | Coloured body Rectified.