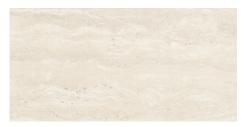

#### 120x280 Rc / 48"x111"

**LICEO IVORY PULIDO 120X280 RC** G.196 | Polished | Coloured body Rectified.

**LICEO BEIGE PULIDO 120X280 RC** G.196 | Polished | Coloured body Rectified.

**LICEO GREY PULIDO 120X280 RC** G.196 | Polished | Coloured body Rectified.

**LICEO IVORY MATE 120X280 RC** G.195 | MATT | Coloured body Rectified.

**LICEO BEIGE MATE 120X280 RC** G.195 | MATT | Coloured body Rectified.

**LICEO GREY MATE 120X280 RC** G.195 | MATT | Coloured body Rectified.

### 120x120 Rc / 48"x48"

**LICEO IVORY PULIDO 120x120 RC** G.192 | Polished | Neutral Body Rectified.

**LICEO BEIGE PULIDO 120x120 RC** G.192 | Polished | Neutral Body Rectified.

**LICEO GREY PULIDO 120x120 RC** G.192 | Polished | Neutral Body Rectified.