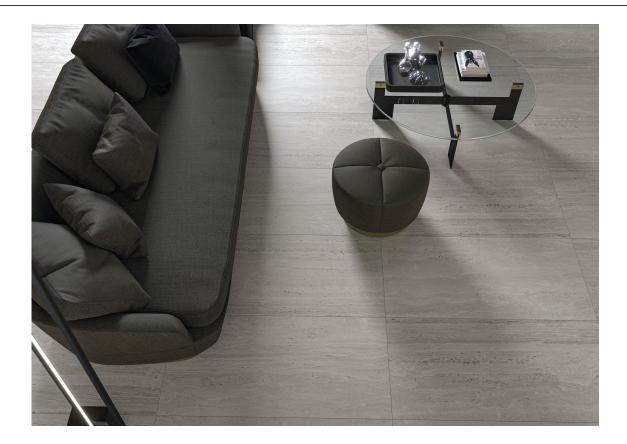

LICEO MOSAICO WHITE MATE 30x30 SP2037 | MATT |

#### 28x33,5 / 11"x13"



LICEO HEXAGON LARGE WHITE PULIDO 28X33,5 SP2054 | Polished |



LICEO HEXAGON LARGE IVORY PULIDO 28X33,5 SP2054 | Polished |



LICEO HEXAGON LARGE BEIGE MATE 28X33,5 SP2054 | MATT |



LICEO HEXAGON LARGE GREY PULIDO 28X33,5 SP2054 | Polished |



LICEO HEXAGON LARGE WHITE MATE 28X33,5 SP2054 | MATT |



LICEO HEXAGON LARGE IVORY MATE 28X33,5 SP2054 | MATT |



LICEO HEXAGON LARGE BEIGE PULIDO 28X33,5 SP2054 | Polished |



LICEO HEXAGON LARGE GREY MATE 28X33,5 SP2054 | MATT |



# **Technical Step**

#### Porcelain Tiles



PELDAÑO ANGULO ROMO 60X120 | 60X120 / 24"x48"

PELDAÑO GRADONE RECTO 60X120 | 60X120 / 24"x48"



PELDAÑO ANGULO GRADONE RECTO 60X120 | 60X120 / 24"x48"



## Gallery