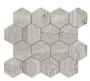

#### 28x33,5 / 11"x13"

LICEO HEXAGON LARGE WHITE PULIDO 28X33,5 SP2054 | Polished |

LICEO HEXAGON LARGE IVORY PULIDO 28X33,5 SP2054 | Polished |

LICEO HEXAGON LARGE BEIGE MATE 28X33,5 SP2054 | MATT |

LICEO HEXAGON LARGE GREY PULIDO 28X33,5 SP2054 | Polished |

LICEO HEXAGON LARGE WHITE MATE 28X33,5 SP2054 | MATT |

LICEO HEXAGON LARGE IVORY MATE 28X33,5 SP2054 | MATT |

LICEO HEXAGON LARGE BEIGE PULIDO 28X33,5 SP2054 | Polished |

LICEO HEXAGON LARGE GREY MATE 28X33,5 SP2054 | MATT |