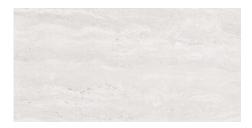

**LICEO WHITE PULIDO 120x120 RC** G.192 | Polished | Neutral Body Rectified.

**LICEO WHITE PULIDO 60x120 RC** G.177 | Polished | Neutral Body Rectified.