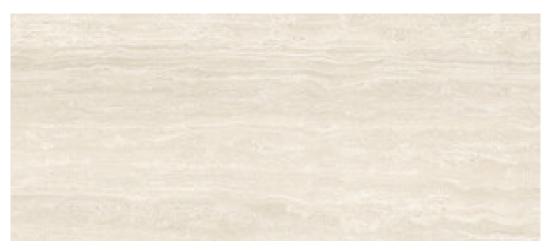

#### 120x280 Rc / 48"x111"

**LICEO IVORY PULIDO 120X280 RC** G.196 | Polished | Coloured body Rectified.

**LICEO BEIGE PULIDO 120X280 RC** G.196 | Polished | Coloured body Rectified.

**LICEO GREY PULIDO 120X280 RC** G.196 | Polished | Coloured body Rectified.

### 120x120 Rc / 48"x48"

**LICEO IVORY PULIDO 120x120 RC** G.192 | Polished | Neutral Body Rectified.

**LICEO BEIGE PULIDO 120x120 RC** G.192 | Polished | Neutral Body Rectified.

**LICEO GREY PULIDO 120x120 RC** G.192 | Polished | Neutral Body Rectified.

#### 60x120 Rc / 24"x48"

**LICEO IVORY PULIDO 60x120 RC** G.177 | Polished | Neutral Body Rectified.

**LICEO BEIGE PULIDO 60x120 RC** G.177 | Polished | Neutral Body Rectified.

**LICEO GREY PULIDO 60x120 RC** G.177 | Polished | Neutral Body Rectified.

#### 30x60 Rc / 12"x24"

**LICEO BEIGE PULIDO 30x60 RC** G.172 | Polished | Neutral Body Rectified.

**LICEO IVORY PULIDO 30x60 RC** G.172 | Polished | Neutral Body Rectified.

**LICEO GREY PULIDO 30x60 RC** G.172 | Polished | Neutral Body Rectified.