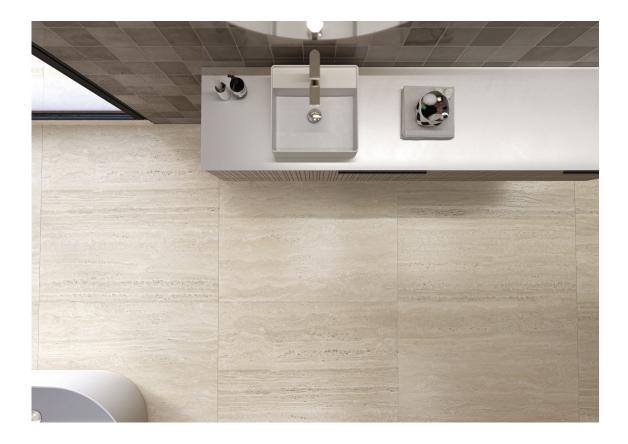

LICEO MOSAICO WHITE MATE 30x30 SP2037 | MATT |

#### 28x33,5 / 11"x13"



LICEO HEXAGON LARGE WHITE PULIDO 28X33,5 SP2054 | Polished |



LICEO HEXAGON LARGE IVORY PULIDO 28X33,5 SP2054 | Polished |



LICEO HEXAGON LARGE BEIGE MATE 28X33,5 SP2054 | MATT |



LICEO HEXAGON LARGE GREY PULIDO 28X33,5 SP2054 | Polished |



LICEO HEXAGON LARGE WHITE MATE 28X33,5 SP2054 | MATT |



LICEO HEXAGON LARGE IVORY MATE 28X33,5 SP2054 | MATT |



LICEO HEXAGON LARGE BEIGE PULIDO 28X33,5 SP2054 | Polished |



LICEO HEXAGON LARGE GREY MATE 28X33,5 SP2054 | MATT |



# **Technical Step**

#### Porcelain Tiles



PELDAÑO ANGULO ROMO 60X120 | 60X120 / 24"x48"

PELDAÑO GRADONE RECTO 60X120 | 60X120 / 24"x48"



PELDAÑO ANGULO GRADONE RECTO 60X120 | 60X120 / 24"x48"



## Gallery