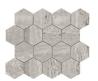

#### 28x33,5 / 11"x13"

LICEO HEXAGON LARGE WHITE PULIDO 28X33,5 SP2054 | Polished |

LICEO HEXAGON LARGE IVORY PULIDO 28X33,5 SP2054 | Polished |

LICEO HEXAGON LARGE BEIGE MATE 28X33,5 SP2054 | MATT |

LICEO HEXAGON LARGE GREY PULIDO 28X33,5 SP2054 | Polished |

LICEO HEXAGON LARGE WHITE MATE 28X33,5 SP2054 | MATT |

LICEO HEXAGON LARGE IVORY MATE 28X33,5 SP2054 | MATT |

LICEO HEXAGON LARGE BEIGE PULIDO 28X33,5 SP2054 | Polished |

LICEO HEXAGON LARGE GREY MATE 28X33,5 SP2054 | MATT |