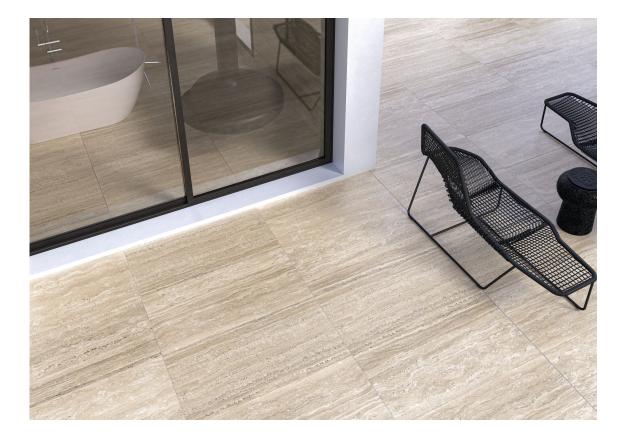

SAICO WHITE MATE 30x30 SP2037 | MATT |

#### 28x33,5 / 11"x13"



LICEO HEXAGON LARGE WHITE PULIDO 28X33,5 SP2054 | Polished |



LICEO HEXAGON LARGE IVORY PULIDO 28X33,5 SP2054 | Polished |



LICEO HEXAGON LARGE BEIGE MATE 28X33,5 SP2054 | MATT |



LICEO HEXAGON LARGE GREY PULIDO 28X33,5 SP2054 | Polished |



LICEO HEXAGON LARGE WHITE MATE 28X33,5 SP2054 | MATT |



LICEO HEXAGON LARGE IVORY MATE 28X33,5 SP2054 | MATT |



LICEO HEXAGON LARGE BEIGE PULIDO 28X33,5 SP2054 | Polished |



LICEO HEXAGON LARGE GREY MATE 28X33,5 SP2054 | MATT |



# **Technical Step**

#### Porcelain Tiles



PELDAÑO ANGULO ROMO 60X120 | 60X120 / 24"x48"

PELDAÑO GRADONE RECTO 60X120 | 60X120 / 24"x48"



PELDAÑO ANGULO GRADONE RECTO 60X120 | 60X120 / 24"x48"



## Gallery