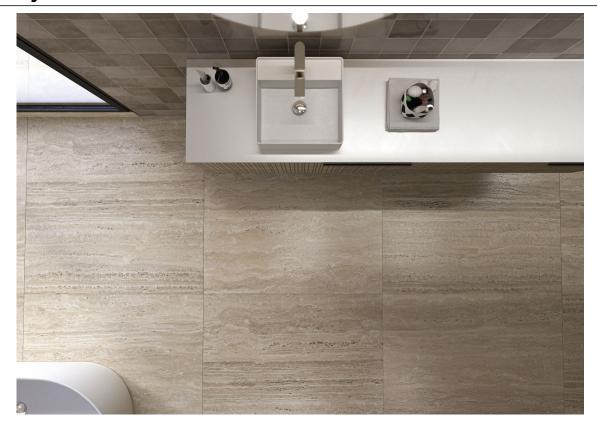

### 120x120 SI Rc / 48"x48"

**LICEO GREY MATE 120x120 SL RC** G.201 | MATT | Neutral Body Rectified.

**LICEO WHITE MATE 120x120 SL RC** G.201 | MATT | Neutral Body Rectified.

**LICEO IVORY MATE 120x120 SL RC** G.201 | MATT | Neutral Body Rectified.

### 120x120 Rc / 48"x48"

**LICEO IVORY PULIDO 120x120 RC** G.192 | Polished | Neutral Body Rectified.

**LICEO BEIGE PULIDO 120x120 RC** G.192 | Polished | Neutral Body Rectified.

**LICEO GREY PULIDO 120x120 RC** G.192 | Polished | Neutral Body Rectified.

#### 60x120 SI Rc / 24"x48"

**LICEO WHITE MATE 60x120 SL RC** G.1093 | MATT | Neutral Body Rectified.

**LICEO IVORY MATE 60x120 SL RC** G.1093 | MATT | Neutral Body Rectified.

**LICEO BEIGE MATE 60x120 SL RC** G.1093 | MATT | Neutral Body Rectified.

#### 60x120 Rc / 24"x48"

**LICEO IVORY PULIDO 60x120 RC** G.177 | Polished | Neutral Body Rectified.

**LICEO BEIGE PULIDO 60x120 RC** G.177 | Polished | Neutral Body Rectified.

**LICEO GREY PULIDO 60x120 RC** G.177 | Polished | Neutral Body Rectified.