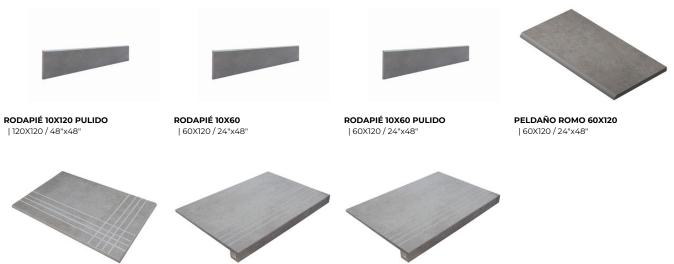

# **Technical Step**

#### Porcelain Tiles

PELDAÑO ANGULO ROMO 60X120 | 60X120 / 24"x48"

PELDAÑO GRADONE RECTO 60X120 | 60X120 / 24"x48"

PELDAÑO ANGULO GRADONE RECTO 60X120 | 60X120 / 24"x48"