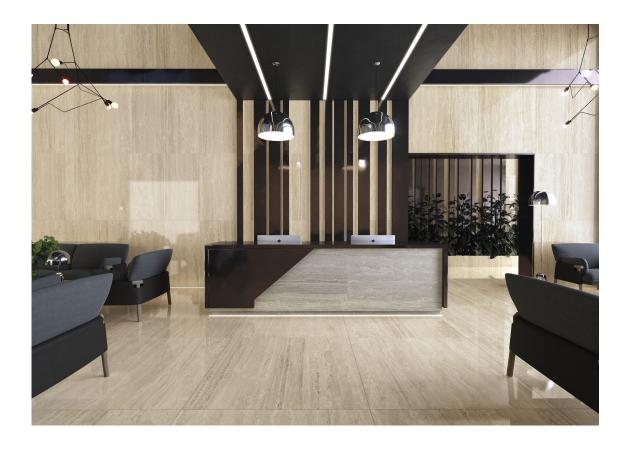

O MOSAICO WHITE MATE 30x30 SP2037 | MATT |

#### 28x33,5 / 11"x13"



LICEO HEXAGON LARGE WHITE PULIDO 28X33,5 SP2054 | Polished |



LICEO HEXAGON LARGE IVORY PULIDO 28X33,5 SP2054 | Polished |



LICEO HEXAGON LARGE BEIGE MATE 28X33,5 SP2054 | MATT |



LICEO HEXAGON LARGE GREY PULIDO 28X33,5 SP2054 | Polished |



LICEO HEXAGON LARGE WHITE MATE 28X33,5 SP2054 | MATT |



LICEO HEXAGON LARGE IVORY MATE 28X33,5 SP2054 | MATT |



LICEO HEXAGON LARGE BEIGE PULIDO 28X33,5 SP2054 | Polished |



LICEO HEXAGON LARGE GREY MATE 28X33,5 SP2054 | MATT |



# **Technical Step**

#### Porcelain Tiles



PELDAÑO ANGULO ROMO 60X120 | 60X120 / 24"x48"

PELDAÑO GRADONE RECTO 60X120 | 60X120 / 24"x48"



PELDAÑO ANGULO GRADONE RECTO 60X120 | 60X120 / 24"x48"



## Gallery