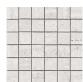

#### 30x30 /12"x12"

LICEO MOSAICO GREY PULIDO PREMIUM 30x30

SP2037 | Premium polished |

LICEO MOSAICO WHITE PULIDO PREMIUM 30x30

SP2037 | Premium polished |

LICEO MOSAICO BEIGE PULIDO PREMIUM 30x30

SP2037 | Premium polished |

LICEO MOSAICO GREY MATE 30x30 SP2037 | MATT |

LICEO MOSAICO IVORY PULIDO PREMIUM 30x30

SP2037 | Premium polished |

LICEO MOSAICO BEIGE MATE 30x30 SP2037 | MATT |

LICEO MOSAICO IVORY MATE 30x30 SP2037 | MATT |

LICEO MOSAICO WHITE MATE 30x30 SP2037 | MATT |