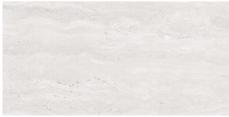

### 120x120 SI Rc / 48"x48"

**LICEO GREY MATE 120x120 SL RC** G.201 | MATT | Neutral Body Rectified.

**LICEO WHITE MATE 120x120 SL RC** G.201 | MATT | Neutral Body Rectified.

**LICEO IVORY MATE 120x120 SL RC** G.201 | MATT | Neutral Body Rectified.

**LICEO WHITE PULIDO 120x120 RC** G.192 | Polished | Neutral Body Rectified.

#### 60x120 SI Rc / 24"x48"

**LICEO WHITE MATE 60x120 SL RC** G.1093 | MATT | Neutral Body Rectified.

**LICEO IVORY MATE 60x120 SL RC** G.1093 | MATT | Neutral Body Rectified.

**LICEO BEIGE MATE 60x120 SL RC** G.1093 | MATT | Neutral Body Rectified.

**LICEO WHITE PULIDO 60x120 RC** G.177 | Polished | Neutral Body Rectified.